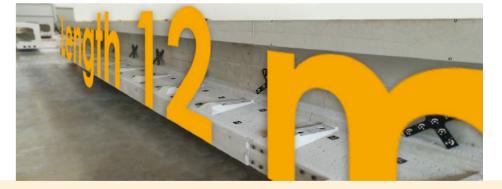

#### Photogrammetry with GOM

Our **TRITOP GOM system** of the latest generation is exceptionally well-suited for large components. To this purpose, we come to you with our measurement system and measure on location.

The largest parts we have measured had dimensions of 12 m with a measurement precision of 0.02 mm.