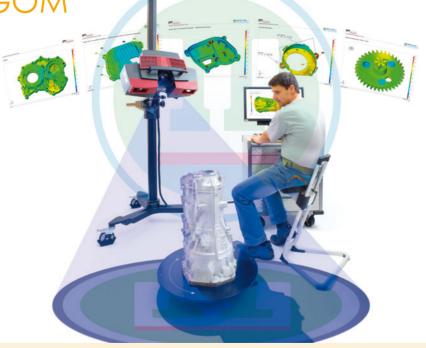

We use the ATOS III Triple Scan from GOM as an optical digitaliser. Through additional measures, we are capable of offering you greater basic precision in comparison with the individual system.

We can also offer you introductory training seminars for the GOM inspect software if you would like to use this yourself on your own premises.

#### Photogrammetry with GOM

Our **TRITOP GOM system** of the latest generation is exceptionally well-suited for large components. To this purpose, we come to you with our measurement system and measure on location.

The largest parts we have measured had dimensions of 12 m with a measurement precision of 0.02 mm.